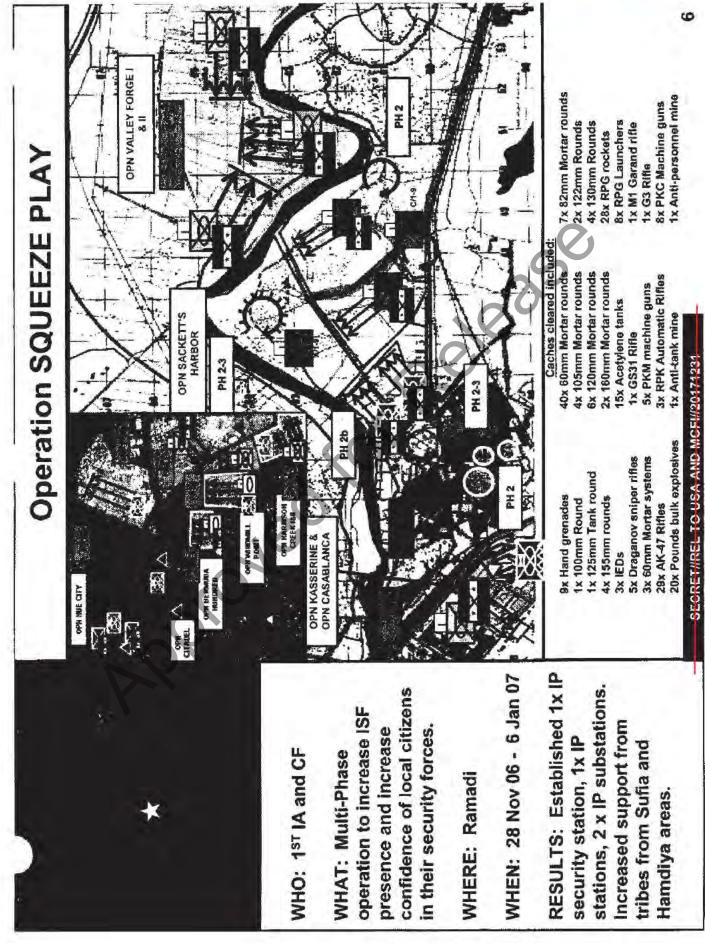

| De-Ba'thification Reform Legislation<br>• 9 January draft does not incorporate changes<br>December                               | <ul> <li>USMI does not support the draft; will continue outre leaders</li> <li>USMI does not support the draft; will continue outre leaders</li> <li>Hydrocarbon Law</li> <li>Draft submitted to Council of Ministers for approval</li> <li>Key players have verbal agreement on population-bas</li> <li>Will require additional legislation following passage or</li> </ul>                                                                               |                                                                                            | Last time COR had Quorum was 10 December.                                 |

.