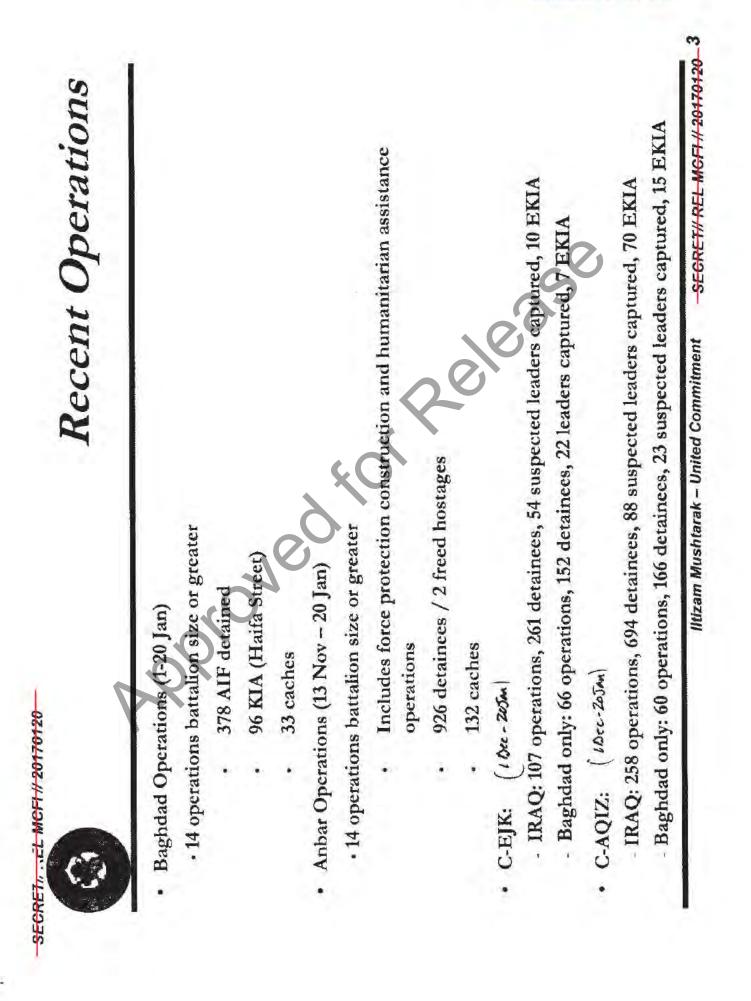

|                                       |

\*



| í.  |    |
|-----|----|
| 0   |    |
| 2   |    |
| \$  | 6  |
| +   |    |
| 2   | ŝ. |
| L   |    |
| +   | 2  |
| *   |    |
| ¥   |    |
| T   | 2  |
| 1   | 1  |
|     |    |
| 1   |    |
|     |    |
| 2   |    |
| 6   | 2  |
| 4   | Ū. |
| T D |    |

## New Command Structure

- Discussed Baghdad Command and Control with Iraqis today.
- Coalition units under Coalition control w/o exception despite press report.
- Coalition remains fully responsible for Baghdad Security until we pass OPCON of 6<sup>th</sup> and 9<sup>th</sup> Divisions to IGFC. Then share responsibility until Baghdad Province PIC this summer.
  - Important done this way to preserve Coalition freedom of action and enable continued work with National and Local Police units.
- Iraqi chain of command will run from PM